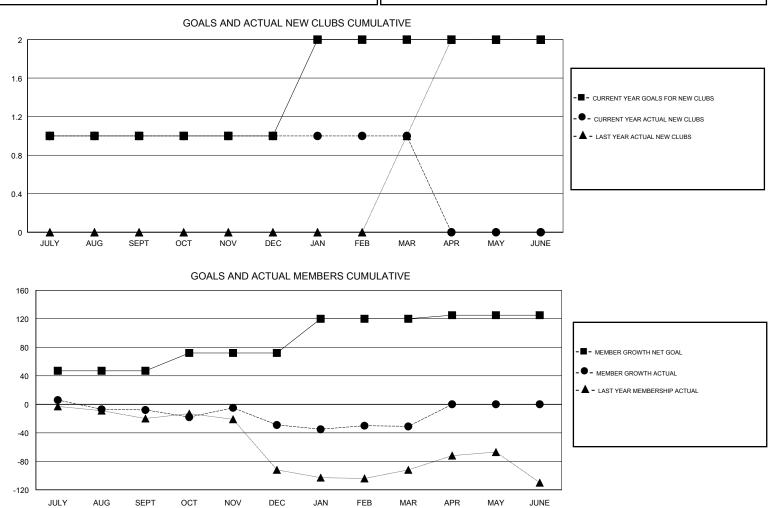

## CARLTON LLOYD GMT:

| GMT: CARLTON LLOYD |               |             | LOCATION GUYANA |                                  |                           |                         | GMT CA                                             |  |
|--------------------|---------------|-------------|-----------------|----------------------------------|---------------------------|-------------------------|----------------------------------------------------|--|
|                    | Club          | )S          |                 | Members<br>RESULTS FOR 2018-2019 |                           |                         |                                                    |  |
|                    | RESULTS FOR   | R 2018-2019 |                 |                                  |                           |                         |                                                    |  |
| QUARTER            | NEW CLUB GOAL | NEW CLUBS   | DROPPED CLUBS   | QUARTER                          | MEMBER GROWTH NET<br>GOAL | MEMBER GROWTH<br>ACTUAL | DROPPED<br>MEMBERS ACTUAL<br>(including transfers) |  |
| JULY/AUG/SEPT      | 1             | 1           | 2               | JULY/AUG/SEPT                    | 47                        | 62                      | 49                                                 |  |
| OCT/NOV/DEC        | 0             | 0           | 0               | OCT/NOV/DEC                      | 25                        | 65                      | 66                                                 |  |
| JAN/FEB/MAR        | 1             | 0           | 0               | JAN/FEB/MAR                      | 48                        | 38                      | 34                                                 |  |
| APR/MAY/JUNE       | 0             | 0           | 0               | APR/MAY/JUNE                     | 5                         | 0                       | 0                                                  |  |